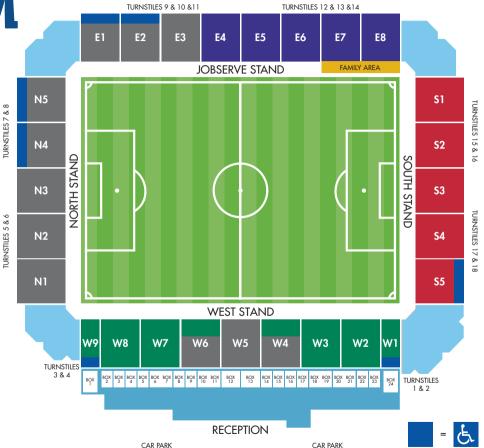

STADIUM PLAN

VISITORS

VISITORS OR MATCHDAY

#### **SOUTH STAND**

|      |            |            |         | I        |
|------|------------|------------|---------|----------|
|      |            | EARLY BIRD | RENEWAL | STANDARD |
|      | Adult      | £340.00    | £323.00 | £355.00  |
| . S5 | Concession | £238.00    | £226.10 | £248.00  |
| S1.  | U21        | £238.00    | £226.10 | £248.00  |
|      | U18        | £185.00    | £175.75 | £195.00  |

#### **WEST STAND**

|          |            | EARLY BIRD | RENEWAL | STANDARD |
|----------|------------|------------|---------|----------|
| 0        | Adult      | £370.00    | £351.50 | £385.00  |
| W1 & 9   | Concession | £275.00    | £261.25 | £285.00  |
| >        | U18        | £190.00    | £180.50 | £200.00  |
| <b>∞</b> | Adult      | £400.00    | £380.00 | £415.00  |
| W2 & 8   | Concession | £305.00    | £289.75 | £315.00  |
| ≥        | U18        | £200.00    | £190.00 | £210.00  |
| 7        | Adult      | £430.00    | £408.50 | £445.00  |
| W3 & 7   | Concession | £340.00    | £323.00 | £355.00  |
|          | U18        | £220.00    | £209.00 | £230.00  |
| 9        | Adult      | £465.00    | £441.75 | £488.00  |
| W4 & 6   | Concession | £370.00    | £351.50 | £385.00  |
|          | U18        | £230.00    | £218.50 | £235.00  |

#### **JOBSERVE STAND**

|  |            |                | EARLY BIRD | RENEWAL | STANDARD |
|--|------------|----------------|------------|---------|----------|
|  |            | Adult          | £370.00    | £351.50 | £385.00  |
|  | <b>E8</b>  | Concession     | £275.00    | £261.25 | £285.00  |
|  | 8<br>E     | U18            | £190.00    | £180.50 | £200.00  |
|  | Ш          | U14            | £80.00     | £76.00  | £82.50   |
|  |            | U11            | FREE       | FREE    | FREE     |
|  |            | Additional U11 | £27.50     | £26.13  | £28.50 4 |
|  |            | Adult          | £400.00    | £380.00 | £415.00  |
|  | E7         | Concession     | £305.00    | £289.75 | £315.00  |
|  | <b>Ж</b>   | U18            | £200.00    | £190.00 | £210.00  |
|  | E2         | U14            | £99.00     | £94.05  | £104.00  |
|  |            | U11            | FREE       | FREE    | FREE     |
|  |            | Additional U11 | £45.50     | £43.23  | £47.50   |
|  |            | Adult          | £430.00    | £408.50 | £445.00  |
|  | <b>E</b> 6 | Concession     | £340.00    | £323.00 | £355.00  |
|  | 8          | U18            | £220.00    | £209.00 | £230.00  |
|  | 8          | U14            | £115.00    | £109.25 |          |
|  |            | U11            | FREE       | FREE    | FREE     |
|  |            | Additional U11 | £62.50     | £59.38  | £65.50   |
|  |            | Adult          | £465.00    | £441.75 | £488.00  |
|  | E5         | Concession     | £370.00    | £351.50 | £385.00  |
|  | 8<br>E     | U18            | £230.00    | £218.50 | £240.00  |
|  | 4          | U14            | £132.50    | £125.88 | £137.50  |
|  |            | U11            | FREE       | FREE    | FREE     |
|  |            | Additional U11 | £78.50     | £74.58  | £81.50   |