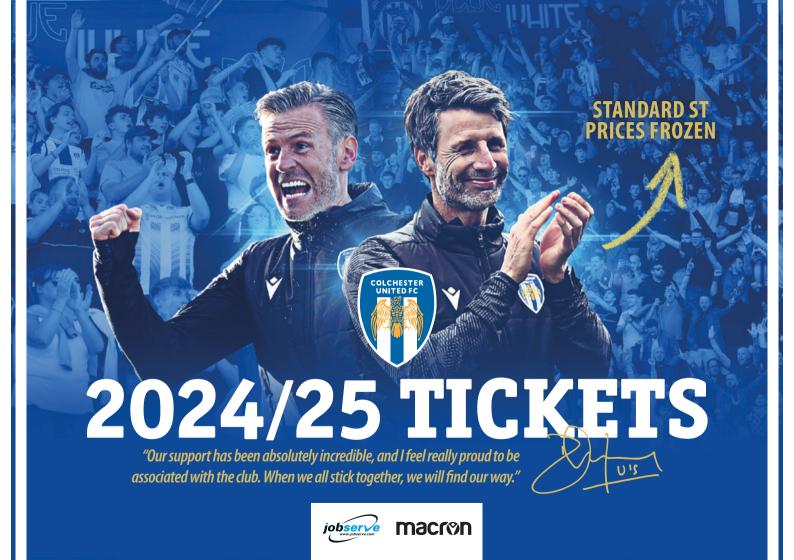

With regards to ticket prices and what has determined the prices for the 2024/25 season, the club are not immune to rising costs and I have felt for some time that we will need to increase ticket prices in line with inflation just to stand still. It had therefore been my intention until just recently to apply inflationary increases across the board for both matchday and season ticket prices.

Therefore, although matchday ticket prices will need to increase with inflation, I have decided that the costs of the season tickets will not only remain the same as last season but anyone renewing during the first two weeks of the Early Bird period, which is when the season ticket prices are discounted, will also receive a further 5% discount.

Rewarding our most loyal supporters, renewing season ticket holders can benefit from a 5% discount on their prices for the 2024/25 campaign.

Prices for new supporters remain frozen from the 2023/24 season – representing the very best value possible with adults able to attend every League Two clash for the equivalent of less than £15 per game.